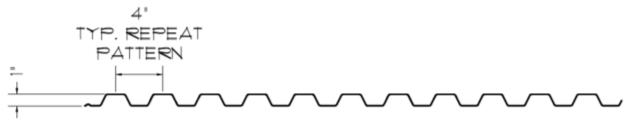

## **Technical Data**

Product Description VMS offers 4 x 1 Box Rib Siding in a variety of metals and finishes, including

3004-7072 Alclad Aluminum, 3003 and 3105 Nonclad Aluminum, Painted Aluminum, Stainless Steel, & Painted Steel. Profile has 1"high rib on 4"

centers.

Standard Finishes Stucco-Embossed

**Standard Sizes** 

Thicknesses .032", .040" & .050"

Widths 38-1/2" for 36" Coverage / 45-5/8" for 44" Coverage

Lengths Cut-to-length as request

Note: Corresponding flat stock for related flashing applications is available in 4' wide x 10' long sheets, in .040" & .050" thicknesses. Other sheet sizes may be available upon request.