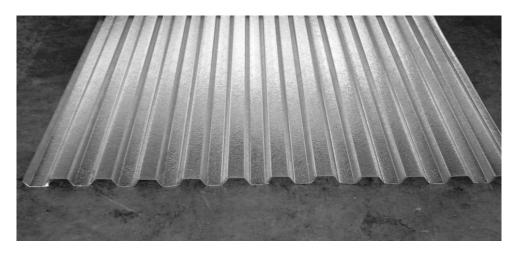

## 4" Box Rib Profile Siding

## **Technical Data**

Product Description VMS offers 4 x 1 Box Rib Siding in a variety of metals and finishes, including

3004-7072 Alclad Aluminum, 3003 and 3105 Nonclad Aluminum, Painted Aluminum, Stainless Steel, & Painted Steel. Profile has 1"high rib on 4"

centers.

Standard Finishes Stucco-Embossed

**Standard Sizes** 

Thicknesses .032", .040" & .050"

Widths 38-1/2" for 36" Coverage / 45-5/8" for 44" Coverage

Lengths Cut-to-length as request

Note: Corresponding flat stock for related flashing applications is available in 4' wide x 10' long sheets, in .040" & .050" thicknesses. Other sheet sizes may be available upon request.