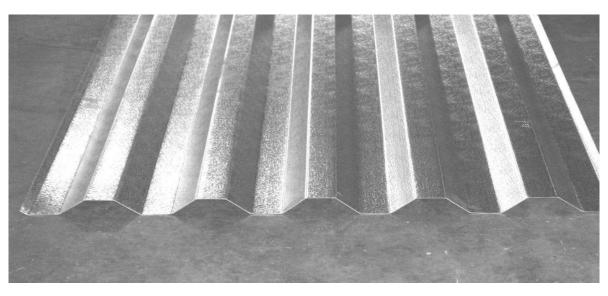

## 7.2" Rib Siding

## **Technical Data**

Product Description VMS 7.2" Rib Siding is available in a variety of metals and finishes,

including 3004-7072 Alclad Aluminum, 3003 and 3105 Nonclad Aluminum,

Painted Aluminum, Stainless Steel, & Painted Steel. Profile has 1-1/2" high ribs on 7.2" centers. Standard aluminum finish texture