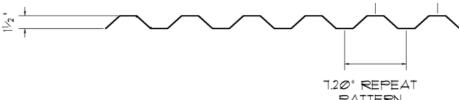

## **Technical Data**

Product Description VMS 7.2" Rib Siding is available in a variety of metals and finishes,

including 3004-7072 Alclad Aluminum, 3003 and 3105 Nonclad Aluminum,

Painted Aluminum, Stainless Steel, & Painted Steel. Profile has 1-1/2" high ribs on 7.2" centers. Standard aluminum finish texture

is Stucco-Embossed. Aluminum 7.2" Rib is available from stock in

thicknesses .032", .040" & .050".

Standard Sizes

Thicknesses Aluminum: .032", .040", & .050" (2.)

Steel: 26ga, 24ga, 22ga & 20ga

Width 38-1/2" for 36" Coverage / 45-5/8" for 44" Coverage