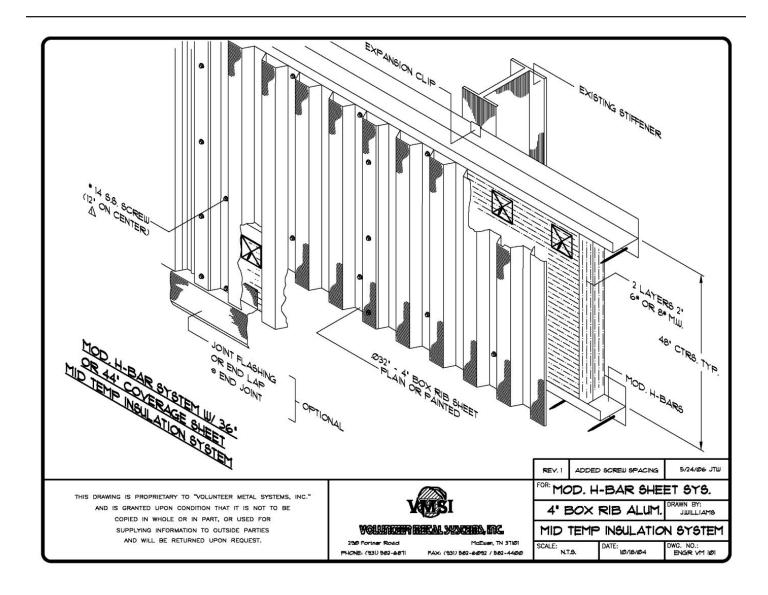

## **Modified H-Bar System**

## **Technical Data**

**Product Description** 

VMS Modified H-Bar Systems can be provided in a variety of configurations and combinations of materials, with siding profiles either Box Rib as illustrated below or 7.2 Rib, and with insulation ranging from 2" thru 8" thick.

Weld Pins, shop-applied to the lower leg of H-Bars provide secure attachment of insulation boards, prohibiting insulation "fall-out" or sagging.

As in all VMS Engineered Systems, the component parts are selected, sized, quantified, and designed to meet the specific requirements and specifications of the project.