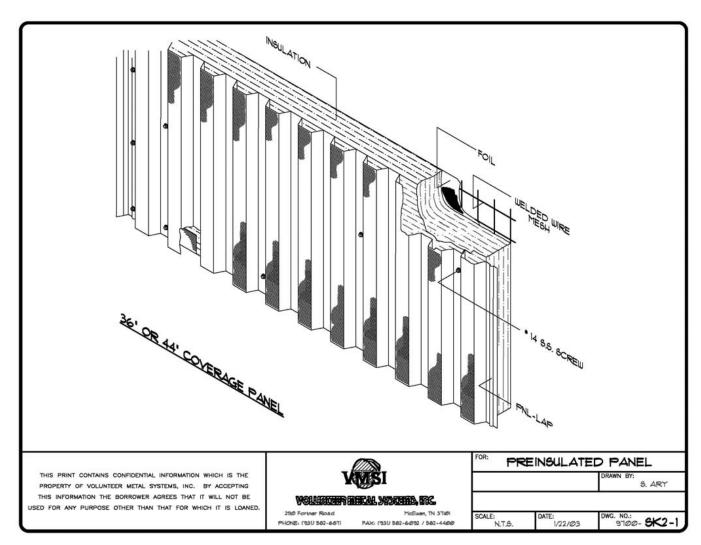

## **Technical Data**

**Product Description** 

Practically any combination of field-installed materials can be pre-installed in VMS Pre-fabricated Panels. Available insulation materials include Mineral Wool (4-10-LB Density) or Fiberglass Board (2.5-LB Density) in 2" thru 6" assembled thicknesses. Panel widths vary with selected laggings but typically provide 36" or 44" wide coverage. Any available lagging material may be selected. Backing layer is available in various forms and types of metals (including 2 x 2 welded-wire mesh as illustrated below).

Note: Panel assemblies may include different products or additional components not illustrated above, such as loaded-vinyl sheets for sound deadening applications. Contact VMS for more information.