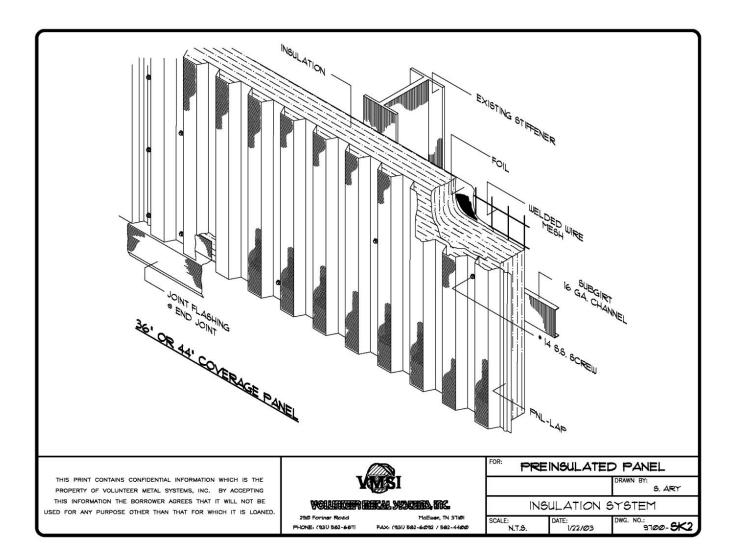

## **Pre-Insulated Panel Systems**

## **Product Description**

VMS Pre-insulated Panel Systems offer highly cost-effective alternatives to field-applied insulation & lagging, reducing field labor and staging requirements and accelerating the completion process. Panels may employ a variety of insulation and lagging materials, and can be furnished in sizes best suited for the particular end-use. As in all VMS Engineered Systems, the component parts are selected, sized, quantified, and designed to meet the specific requirements and specifications of the project.