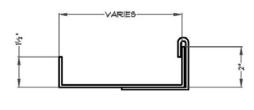

## **Subgirt Attachment Methods**

## **Technical Data**

**Product Description** 

VMS Subgirt Systems utilize a variety of designs and material choices to meet the specific demands of projects. Specially modified subgirt and attachment designs accommodate labor-saving processes like power-actuated fastening systems for lower temperature environments, while time-tried expansion-clip alternatives meet the demands for dynamic thermal and mechanical movements found in higher temperature applications. VMS designs like those illustrated below are tailored to the job.

MODIFIED H-BAR 4 EXP. CLIP

J-BAR 4 EXP. CLIP

HILTI MODIFIED H-BAR

HILTI MODIFIED J-BAR