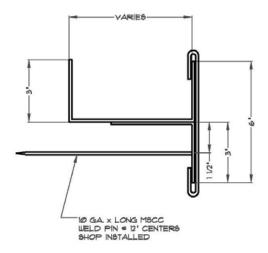

## **Subgirt Attachment Methods**

## **Technical Data**

**Product Description** 

VMS Subgirt Systems utilize a variety of designs and material choices to meet the specific demands of projects. Specially modified subgirt and attachment designs accommodate labor-saving processes like power-actuated fastening systems for lower temperature environments, while time-tried expansion-clip alternatives meet the demands for dynamic thermal and mechanical movements found in higher temperature applications. VMS designs like those illustrated below are tailored to the job.

MODIFIED H-BAR 4 EXP. CLIP

J-BAR 4 EXP. CLIP

HILTI MODIFIED H-BAR

HILTI MODIFIED J-BAR