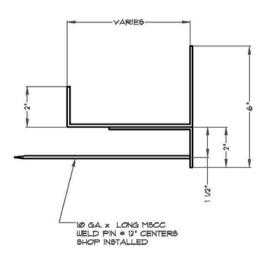

## **Subgirt Attachment Methods**

## **Technical Data**

**Product Description** 

VMS Subgirt Systems utilize a variety of designs and material choices to meet the specific demands of projects. Specially modified subgirt and attachment designs accommodate labor-saving processes like power-actuated fastening systems for lower temperature environments, while time-tried expansion-clip alternatives meet the demands for dynamic thermal and mechanical movements found in higher temperature applications. VMS designs like those illustrated below are tailored to the job.

MODIFIED H-BAR 4 EXP. CLIP

J-BAR 4 EXP. CLIP

HILTI MODIFIED H-BAR

HILTI MODIFIED J-BAR