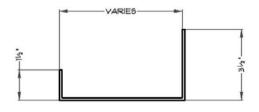

## **Subgirt Attachment Methods**

## **Technical Data**

**Product Description** 

VMS Subgirt Systems utilize a variety of designs and material choices to meet the specific demands of projects. Specially modified subgirt and attachment designs accommodate labor-saving processes like power-actuated fastening systems for lower temperature environments, while time-tried expansion-clip alternatives meet the demands for dynamic thermal and mechanical movements found in higher temperature applications. VMS designs like those illustrated below are tailored to the job.

MODIFIED H-BAR 4 EXP. CLIP

J-BAR 4 EXP. CLIP

HILTI MODIFIED H-BAR

HILTI MODIFIED J-BAR