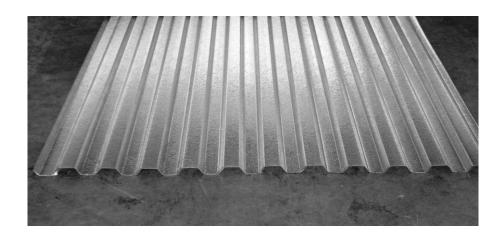

## **Product Description**

VMSI offers 4 x 1 Box Rib Siding in a variety of metals and finishes, including 3004-7072 Alclad Aluminum, 3003 and 3105 Nonclad Aluminum, Painted Aluminum, Stainless Steel, & Painted Steel. Profile has 1" high ribs on 4" centers. Standard aluminum finish texture is Stucco-Embossed. Alclad Aluminum Box Rib is available from stock in thicknesses .032", .040" & .050".

## **Product Dimensions**

Thicknesses: (1.) Aluminum - .032", .040", & .050" (2.) Steel - 26ga, 24ga, 22ga, & 20ga

Width: 38-1/2" for 36" Coverage / 45-5/8" for 44" Coverage

Lengths: Cut-to-length as requested