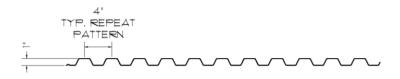

## **Product Description**

VMSI offers 4 x 1 Box Rib Siding in a variety of metals and finishes, including 3004-7072 Alclad Aluminum, 3003 and 3105 Nonclad Aluminum, Painted Aluminum, Stainless Steel, & Painted Steel. Profile has 1" high ribs on 4" centers. Standard aluminum finish texture is Stucco-Embossed. Alclad Aluminum Box Rib is available from stock in thicknesses .032", .040" & .050".

## **Product Dimensions**

Thicknesses: (1.) Aluminum - .032", .040", & .050" (2.) Steel - 26ga, 24ga, 22ga, & 20ga

Width: 38-1/2" for 36" Coverage / 45-5/8" for 44" Coverage

Lengths: Cut-to-length as requested